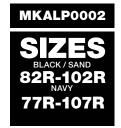

pants.

# **FEATURES**

- · Unique multi fabric/multi function, classic fit, cargo pant
- ArticulatedFIT<sup>TM</sup> unique double back yoke and stretch panels in key high flexibility areas - exclusive to Mack designs
- exoSHIELD has been incorporated in the design of this pant at pockets and hem to provide reinforcement in high abrasion areas
- Combination of three fabrics to provide comfort, breathability, stretch and durability

#### APPROVED STANDARDS

- UPF Rating: UPF 50+ Excellent Sun Protection
- AS 4399:2020 (Sun Protection)



### exo**SHIELD**

Designed to protect and reinforce hard wearing zones on your clothing giving long lasting durability.

## articulatedFIT™

A body design system to allow natural bio mechanical movement of the lower body enhancing zonal flexibility.







# **COLOURS**





**MACKWORKWEAR.COM.AU** | 1300 350 216