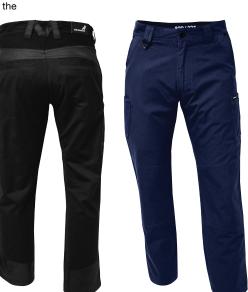

# **ANTHEM CANVAS CARGO PANT**

100% Cotton Canvas Preshrunk • Fabric Weight 270gsm

Move with ease in any work situation in our stretch paneled pants.

# **FEATURES**

- · Unique multi fabric/multi function, classic fit, cargo pant
- ArticulatedFIT<sup>TM</sup> unique double back yoke and stretch panels in key high flexibility areas - exclusive to Mack designs
- exoSHIELD has been incorporated in the design of this pant at pockets and hem to provide reinforcement in high abrasion areas
- Combination of three fabrics to provide comfort, breathability, stretch and durability