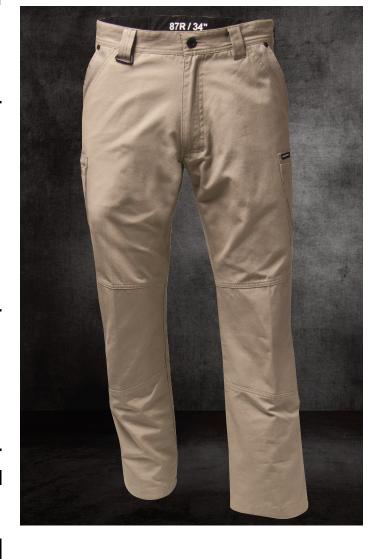

# **ANTHEM CANVAS CARGO PANT**

100% Cotton Canvas Preshrunk • Fabric Weight 270gsm

Move with ease in any work situation in our stretch paneled pants.

# **FEATURES**

- · Unique multi fabric/multi function, classic fit, cargo pant
- ArticulatedFIT<sup>TM</sup> unique double back yoke and stretch panels in key high flexibility areas - exclusive to Mack designs
- exoSHIELD has been incorporated in the design of this pant at pockets and hem to provide reinforcement in high abrasion areas
- Combination of three fabrics to provide comfort, breathability, stretch and durability